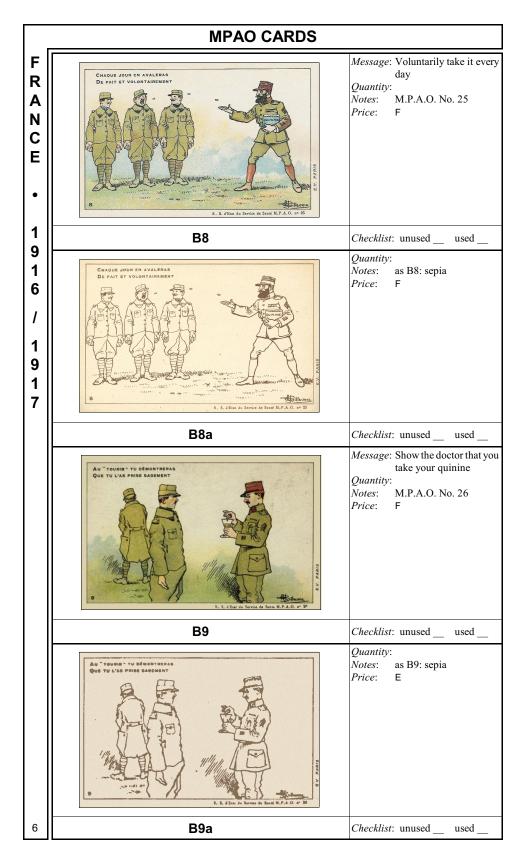

## FRANCE • 1916 / 1917

2

The second set of cards consisted of ten designs created by Albert Andre Guillaume. Each design illustrates one of the Pasteur Institute's 10 commandments for malaria prevention among soldiers on the eastern front. Printed in 1916 by E. V. of Paris at the direction of the State Health Service of France, the designs were prepared in multiple colors on white cards as well as in sepia on tan cards. The MPAO number appears at bottom right, and the number of the commandment portrayed is printed in the design area at lower left. In French, the two lines of each commandment rhyme with the lines of the other commandments. The cards measure 140 x 90 mm. [See France 1995 for reproduction of B4.] Notes: address and message areas flank listing of CARTE POSTALE Pasteur Institute's ten Le Moustique voilà l'ennemi ! Adresse commandments mmandements de l'Institut pour le Soldat de l'Armée ustiques te gar vivre longuem made tu t'endu égeaut utileme B1-B10a Reverse Message: Here the mosquito is the enemy DES MOUSTIQUES TE GARDERAS AFIN DE VIVRE LONGUEMENT Quantity: Notes: M.P.A.O. No. 18 Price: F **B1** Checklist: unused used Ouantity: Notes: as B1: sepia DES MOUSTIQUES TE GARDERAS AFIN DE VIVRE LONGUEMENT Price: Е B1a Checklist: unused used