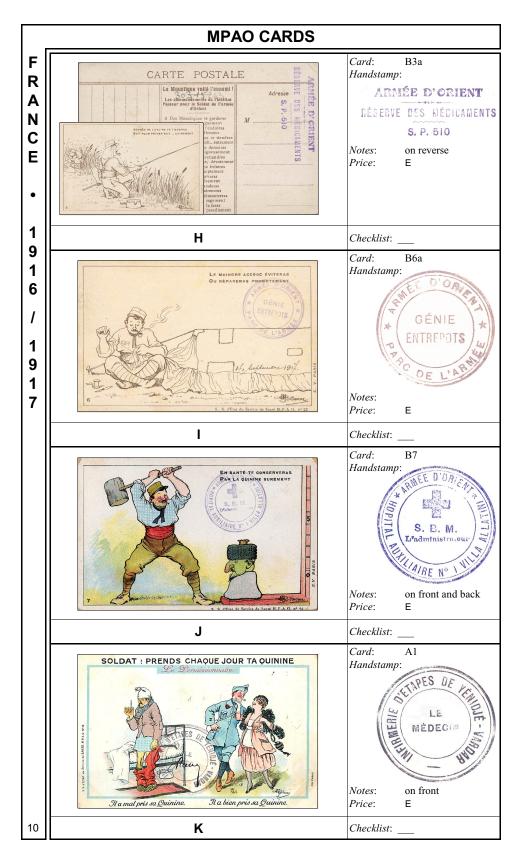

## **MPAO CARDS**

The following postcards prepared for France's Eastern Army have hand stamps unrelated to malaria. Some of the hand stamps are found on the front of cards, others are on the back. The purpose of these hand stamps is not known. [Additional hand stamps that relate to malaria are shown in handbook section *France (1916-18) military handstamps*.]