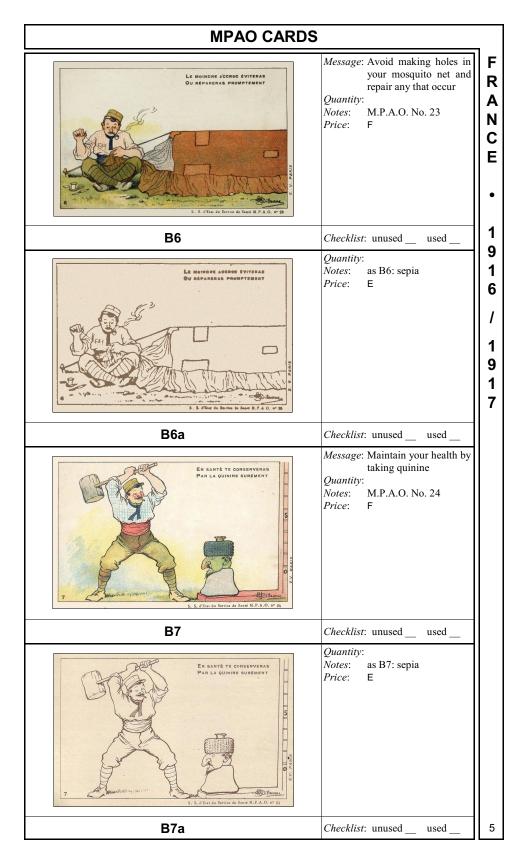

## FRANCE • 1916 / 1917

2

The second set of cards consisted of ten designs created by Albert Andre Guillaume. Each design illustrates one of the Pasteur Institute's 10 commandments for malaria prevention among soldiers on the eastern front. Printed in 1916 by E. V. of Paris at the direction of the State Health Service of France, the designs were prepared in multiple colors on white cards as well as in sepia on tan cards. The MPAO number appears at bottom right, and the number of the commandment portrayed is printed in the design area at lower left. In French, the two lines of each commandment rhyme with the lines of the other commandments. The cards measure 140 x 90 mm. [See France 1995 for reproduction of B4.] Notes: address and message areas flank listing of CARTE POSTALE Pasteur Institute's ten Le Moustique voilà l'ennemi ! Adresse commandments mmandements de l'Institut pour le Soldat de l'Armée ustiques te gar vivre longuem made tu t'endu égeaut utileme B1-B10a Reverse Message: Here the mosquito is the enemy DES MOUSTIQUES TE GARDERAS AFIN DE VIVRE LONGUEMENT Quantity: Notes: M.P.A.O. No. 18 Price: F **B1** Checklist: unused used Ouantity: Notes: as B1: sepia DES MOUSTIQUES TE GARDERAS AFIN DE VIVRE LONGUEMENT Price: Е B1a Checklist: unused used