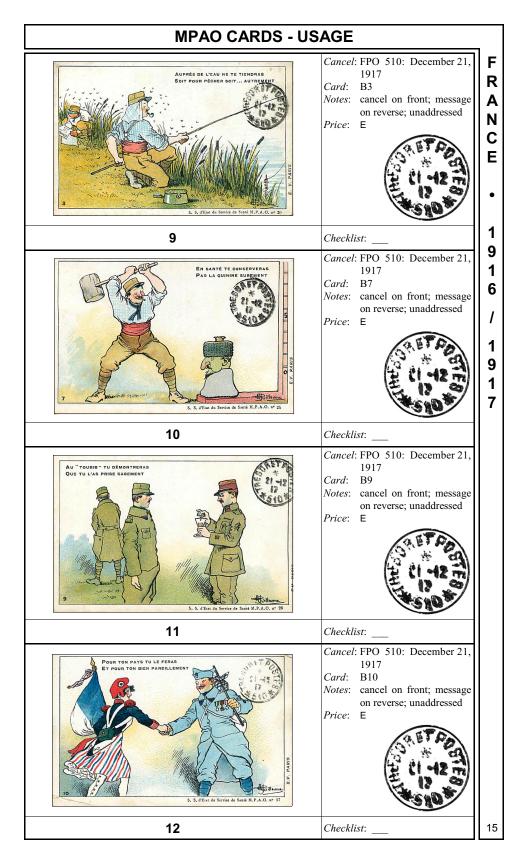

## FRANCE • 1916 / 1917

2

The second set of cards consisted of ten designs created by Albert Andre Guillaume. Each design illustrates one of the Pasteur Institute's 10 commandments for malaria prevention among soldiers on the eastern front. Printed in 1916 by E. V. of Paris at the direction of the State Health Service of France, the designs were prepared in multiple colors on white cards as well as in sepia on tan cards. The MPAO number appears at bottom right, and the number of the commandment portrayed is printed in the design area at lower left. In French, the two lines of each commandment rhyme with the lines of the other commandments. The cards measure 140 x 90 mm. [See France 1995 for reproduction of B4.] Notes: address and message areas flank listing of CARTE POSTALE Pasteur Institute's ten Le Moustique voilà l'ennemi ! Adresse commandments mmandements de l'Institut pour le Soldat de l'Armée ustiques te gar vivre longuem made tu t'endu égeaut utileme B1-B10a Reverse Message: Here the mosquito is the enemy DES MOUSTIQUES TE GARDERAS AFIN DE VIVRE LONGUEMENT Quantity: Notes: M.P.A.O. No. 18 Price: F **B1** Checklist: unused used Ouantity: Notes: as B1: sepia DES MOUSTIQUES TE GARDERAS AFIN DE VIVRE LONGUEMENT Price: Е B1a Checklist: unused used

MPAO CARDS

| MPAO CARDS                                                                                                                                                                                                                                                                                                                                                                                                                                                                                                                                                                                                                                                                                                                                                                                                                                   |                                                                                                     |                                                                                                                                                                                                                          |  |  |
|----------------------------------------------------------------------------------------------------------------------------------------------------------------------------------------------------------------------------------------------------------------------------------------------------------------------------------------------------------------------------------------------------------------------------------------------------------------------------------------------------------------------------------------------------------------------------------------------------------------------------------------------------------------------------------------------------------------------------------------------------------------------------------------------------------------------------------------------|-----------------------------------------------------------------------------------------------------|--------------------------------------------------------------------------------------------------------------------------------------------------------------------------------------------------------------------------|--|--|
| POUR TON PAYS TU LE FER<br>ET POUR TON BAYS ATULE FER<br>ET POUR TON BEN PARELL<br>INTERNET                                                                                                                                                                                                                                                                                                                                                                                                                                                                                                                                                                                                                                                                                                                                                  |                                                                                                     | Message: Do it for your country<br>and for yourself as well<br>Quantity:<br>Notes: M.P.A.O. No. 27<br>Price: F                                                                                                           |  |  |
| В                                                                                                                                                                                                                                                                                                                                                                                                                                                                                                                                                                                                                                                                                                                                                                                                                                            | 10                                                                                                  | Checklist: unused used 1                                                                                                                                                                                                 |  |  |
| FOUR TON PAYS TU LE FERAS<br>ET POUR TON BIEN PAREILLEMENT<br>OUR TON BIEN PAREILLEMENT |                                                                                                     | Quantity:<br>Notes:9Price:E6191919119111111111111111111111111111111111111111111111111111111111111111111111111111111111111111111111                                                                                       |  |  |
| B1                                                                                                                                                                                                                                                                                                                                                                                                                                                                                                                                                                                                                                                                                                                                                                                                                                           | 0a                                                                                                  | Checklist: unused used                                                                                                                                                                                                   |  |  |
| The last card prepared<br>especially for France's<br>Army of the East and<br>bearing a malaria message<br>was illustrated by the noted<br>French artist Benjamin<br>Rabier. Measuring 139 x<br>90 mm, the card was<br>printed in multiple colors at<br>the direction of the state<br>health service in 1916. The<br>reverse bore no malaria-                                                                                                                                                                                                                                                                                                                                                                                                                                                                                                 | CARTE POS<br>La correspondance au reco a veri pas accepte<br>Se renergener à la p<br>CORRESPONDANCE |                                                                                                                                                                                                                          |  |  |
| related text.                                                                                                                                                                                                                                                                                                                                                                                                                                                                                                                                                                                                                                                                                                                                                                                                                                | C1 F                                                                                                | C1 Reverse                                                                                                                                                                                                               |  |  |
| RENTREE DURIET AND                                                                                                                                                                                                                                                                                                                                                                                                                                                                                                                                                                                                                                                                                                                                                                                       |                                                                                                     | Message: Quinine and mosquito net and quinine // Our dear soldier / Owes you his good fortune // Let us celebrate all this nice success / Which delights our French hearts   Quantity: Notes: M.P.A.O. No. 19   Price: H |  |  |
| c                                                                                                                                                                                                                                                                                                                                                                                                                                                                                                                                                                                                                                                                                                                                                                                                                                            | :1                                                                                                  | Checklist: unused used 7                                                                                                                                                                                                 |  |  |