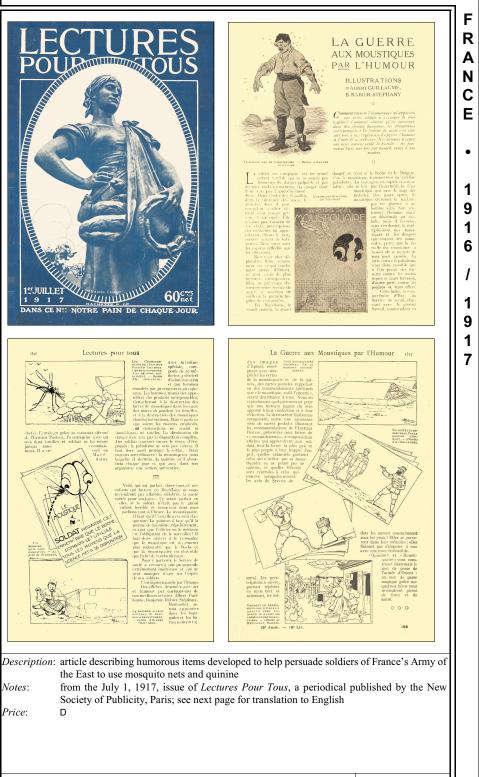

## MPAO CARDS

During World War I, troops fighting on the eastern front – Greece and neighboring areas – were plagued by malaria. Although soldiers were provided quinine and mosquito nets to protect them from the debilitating disease, they needed frequently to be reminded to use these resources. The Malaria Mission to the Army of the East supplied soldiers with postcards that carried reminders to use quinine and bed nets. Shown here are the various cards supplied. Prices are for unused cards. Used cards sell for more.