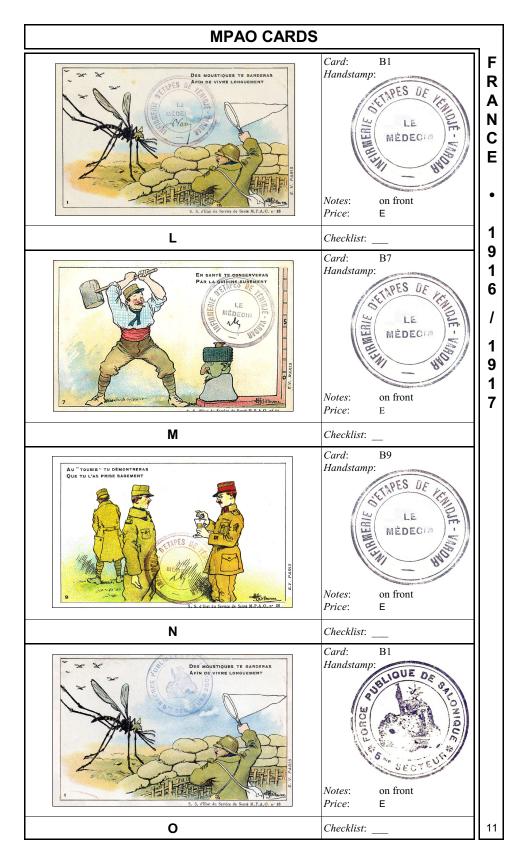

## **MPAO CARDS**

The following postcards prepared for France's Eastern Army have hand stamps unrelated to malaria. Some of the hand stamps are found on the front of cards, others are on the back. The purpose of these hand stamps is not known. [Additional hand stamps that relate to malaria are shown in handbook section *France (1916-18) military handstamps*.]