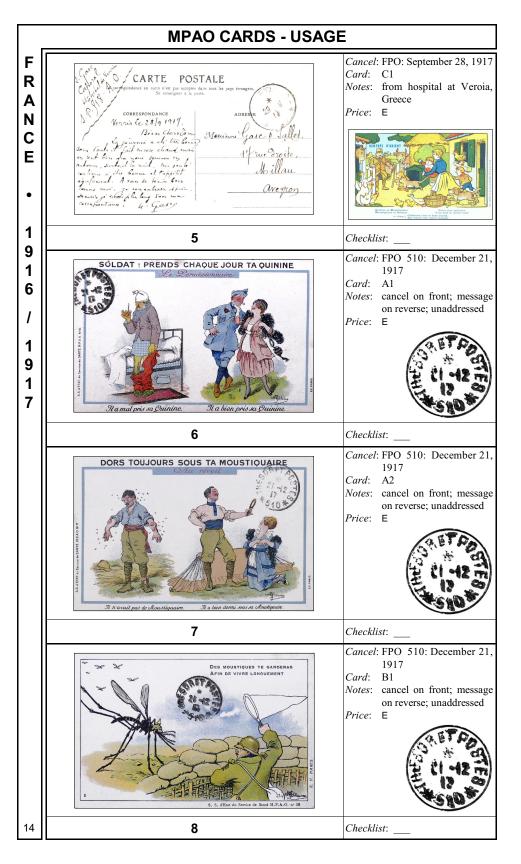

## FRANCE • 1916 / 1917

2

The second set of cards consisted of ten designs created by Albert Andre Guillaume. Each design illustrates one of the Pasteur Institute's 10 commandments for malaria prevention among soldiers on the eastern front. Printed in 1916 by E. V. of Paris at the direction of the State Health Service of France, the designs were prepared in multiple colors on white cards as well as in sepia on tan cards. The MPAO number appears at bottom right, and the number of the commandment portrayed is printed in the design area at lower left. In French, the two lines of each commandment rhyme with the lines of the other commandments. The cards measure 140 x 90 mm. [See France 1995 for reproduction of B4.] Notes: address and message areas flank listing of CARTE POSTALE Pasteur Institute's ten Le Moustique voilà l'ennemi ! Adresse commandments mmandements de l'Institut pour le Soldat de l'Armée ustiques te gar vivre longuem made tu t'endu égeaut utileme B1-B10a Reverse Message: Here the mosquito is the enemy DES MOUSTIQUES TE GARDERAS AFIN DE VIVRE LONGUEMENT Quantity: Notes: M.P.A.O. No. 18 Price: F **B1** Checklist: unused used Ouantity: Notes: as B1: sepia DES MOUSTIQUES TE GARDERAS AFIN DE VIVRE LONGUEMENT Price: Е B1a Checklist: unused used

MPAO CARDS

| MPAO CARDS                                                                                                                                                                                                                                                                                                                                                                                                                                                                                                                                                                                                                                                                                                                                                                                                                                   |                                                                                                     |                                                                                                                                                                                                                          |  |  |
|----------------------------------------------------------------------------------------------------------------------------------------------------------------------------------------------------------------------------------------------------------------------------------------------------------------------------------------------------------------------------------------------------------------------------------------------------------------------------------------------------------------------------------------------------------------------------------------------------------------------------------------------------------------------------------------------------------------------------------------------------------------------------------------------------------------------------------------------|-----------------------------------------------------------------------------------------------------|--------------------------------------------------------------------------------------------------------------------------------------------------------------------------------------------------------------------------|--|--|
| POUR TON PAYS TU LE FER<br>ET POUR TON BAYS ATULE FER<br>ET POUR TON BEN PARELL<br>INTERNET                                                                                                                                                                                                                                                                                                                                                                                                                                                                                                                                                                                                                                                                                                                                                  |                                                                                                     | Message: Do it for your country<br>and for yourself as well<br>Quantity:<br>Notes: M.P.A.O. No. 27<br>Price: F                                                                                                           |  |  |
| В                                                                                                                                                                                                                                                                                                                                                                                                                                                                                                                                                                                                                                                                                                                                                                                                                                            | 10                                                                                                  | Checklist: unused used 1                                                                                                                                                                                                 |  |  |
| FOUR TON PAYS TU LE FERAS<br>ET POUR TON BIEN PAREILLEMENT<br>OUR TON BIEN PAREILLEMENT |                                                                                                     | Quantity:<br>Notes:9Price:E6191919119111111111111111111111111111111111111111111111111111111111111111111111111111111111111111111111                                                                                       |  |  |
| B1                                                                                                                                                                                                                                                                                                                                                                                                                                                                                                                                                                                                                                                                                                                                                                                                                                           | 0a                                                                                                  | Checklist: unused used                                                                                                                                                                                                   |  |  |
| The last card prepared<br>especially for France's<br>Army of the East and<br>bearing a malaria message<br>was illustrated by the noted<br>French artist Benjamin<br>Rabier. Measuring 139 x<br>90 mm, the card was<br>printed in multiple colors at<br>the direction of the state<br>health service in 1916. The<br>reverse bore no malaria-                                                                                                                                                                                                                                                                                                                                                                                                                                                                                                 | CARTE POS<br>La correspondance au reco a veri pas accepte<br>Se renergener à la p<br>CORRESPONDANCE |                                                                                                                                                                                                                          |  |  |
| related text.                                                                                                                                                                                                                                                                                                                                                                                                                                                                                                                                                                                                                                                                                                                                                                                                                                | C1 F                                                                                                | C1 Reverse                                                                                                                                                                                                               |  |  |
| RENTREE DURIET AND                                                                                                                                                                                                                                                                                                                                                                                                                                                                                                                                                                                                                                                                                                                                                                                       |                                                                                                     | Message: Quinine and mosquito net and quinine // Our dear soldier / Owes you his good fortune // Let us celebrate all this nice success / Which delights our French hearts   Quantity: Notes: M.P.A.O. No. 19   Price: H |  |  |
| c                                                                                                                                                                                                                                                                                                                                                                                                                                                                                                                                                                                                                                                                                                                                                                                                                                            | :1                                                                                                  | Checklist: unused used 7                                                                                                                                                                                                 |  |  |