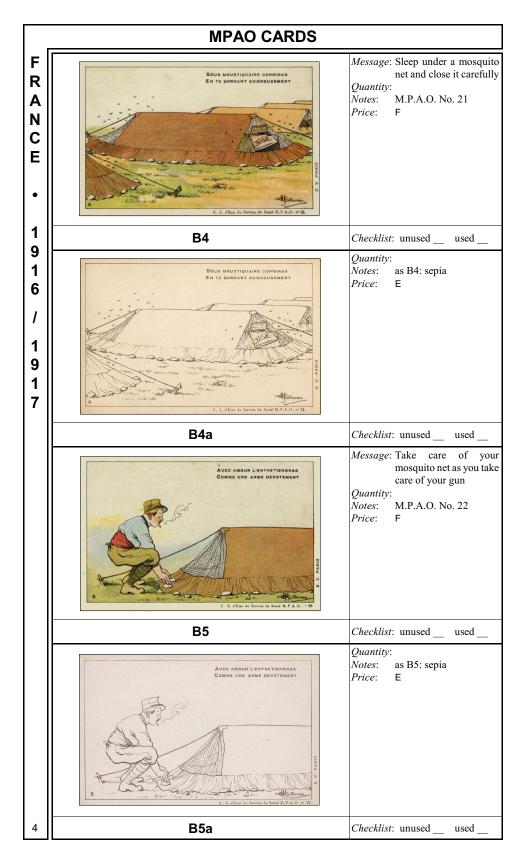

## FRANCE • 1916 / 1917

2

The second set of cards consisted of ten designs created by Albert Andre Guillaume. Each design illustrates one of the Pasteur Institute's 10 commandments for malaria prevention among soldiers on the eastern front. Printed in 1916 by E. V. of Paris at the direction of the State Health Service of France, the designs were prepared in multiple colors on white cards as well as in sepia on tan cards. The MPAO number appears at bottom right, and the number of the commandment portrayed is printed in the design area at lower left. In French, the two lines of each commandment rhyme with the lines of the other commandments. The cards measure 140 x 90 mm. [See France 1995 for reproduction of B4.] Notes: address and message areas flank listing of CARTE POSTALE Pasteur Institute's ten Le Moustique voilà l'ennemi ! Adresse commandments mmandements de l'Institut pour le Soldat de l'Armée ustiques te gar vivre longuem made tu t'endu égeaut utileme B1-B10a Reverse Message: Here the mosquito is the enemy DES MOUSTIQUES TE GARDERAS AFIN DE VIVRE LONGUEMENT Quantity: Notes: M.P.A.O. No. 18 Price: F **B1** Checklist: unused used Ouantity: Notes: as B1: sepia DES MOUSTIQUES TE GARDERAS AFIN DE VIVRE LONGUEMENT Price: Е B1a Checklist: unused used