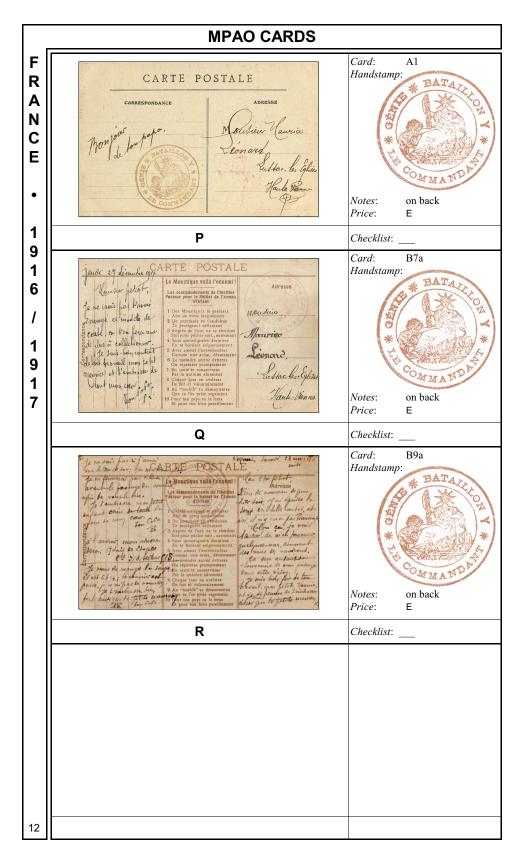

## **MPAO CARDS**

The following postcards prepared for France's Eastern Army have hand stamps unrelated to malaria. Some of the hand stamps are found on the front of cards, others are on the back. The purpose of these hand stamps is not known. [Additional hand stamps that relate to malaria are shown in handbook section *France (1916-18) military handstamps*.]

| MPAO CARDS                                                                                                                                                                                                                                                                                                                                                                                                                                                                                                                                                                                                                                                                                                                                                                                                                                                                                                                                                                                                                                                                                                                                                                                                                                                                                                                                                                                                                                                                                                                                                                                                                                                                                                                                                                                                                                                                                                                                                                                                                                                                                                                                                                                                                                                                                                                                                                                                                                           |                                                                                                       |                                      |  |  |
|------------------------------------------------------------------------------------------------------------------------------------------------------------------------------------------------------------------------------------------------------------------------------------------------------------------------------------------------------------------------------------------------------------------------------------------------------------------------------------------------------------------------------------------------------------------------------------------------------------------------------------------------------------------------------------------------------------------------------------------------------------------------------------------------------------------------------------------------------------------------------------------------------------------------------------------------------------------------------------------------------------------------------------------------------------------------------------------------------------------------------------------------------------------------------------------------------------------------------------------------------------------------------------------------------------------------------------------------------------------------------------------------------------------------------------------------------------------------------------------------------------------------------------------------------------------------------------------------------------------------------------------------------------------------------------------------------------------------------------------------------------------------------------------------------------------------------------------------------------------------------------------------------------------------------------------------------------------------------------------------------------------------------------------------------------------------------------------------------------------------------------------------------------------------------------------------------------------------------------------------------------------------------------------------------------------------------------------------------------------------------------------------------------------------------------------------------|-------------------------------------------------------------------------------------------------------|--------------------------------------|--|--|
| The same is some de so                                                                                                                                                                                                                                                                                                                       | Card: B7a<br>Handstamp:<br>Armée d'Oriend<br>SALONIQUE<br>Notes:<br>Price: E                          | FRANCE •                             |  |  |
| D                                                                                                                                                                                                                                                                                                                                                                                                                                                                                                                                                                                                                                                                                                                                                                                                                                                                                                                                                                                                                                                                                                                                                                                                                                                                                                                                                                                                                                                                                                                                                                                                                                                                                                                                                                                                                                                                                                                                                                                                                                                                                                                                                                                                                                                                                                                                                                                                                                                    | Checklist:                                                                                            | 1                                    |  |  |
| Au "TOURIS" TU DÉMONTERAS<br>QUE TU L'AS PRISE BAGEMENT<br>DUE TU L'AS PRISE BAGEMENT<br>AL DE LE LE Strate de Sand AL-AL-O. et "                                                                                                                                                                                                                                                                                                                                                                                                                                                                                                                                                                                                                                                                                                                                                                                                                                                                                                                                                                                                                                                                                                                                                                                                                                                                                                                                                                                                                                                                                                                                                                                                                                                                                                                                                                                                                                                                                                                                                                                                                                                                                                                                                                                                                                                                                                                    | Card: B9a<br>Handstamp:<br><b>Armée d'Oriess</b><br><b>SALONIQUE</b><br>Notes:<br>Price: E            | 9<br>1<br>6<br>/<br>1<br>9<br>1<br>7 |  |  |
| E                                                                                                                                                                                                                                                                                                                                                                                                                                                                                                                                                                                                                                                                                                                                                                                                                                                                                                                                                                                                                                                                                                                                                                                                                                                                                                                                                                                                                                                                                                                                                                                                                                                                                                                                                                                                                                                                                                                                                                                                                                                                                                                                                                                                                                                                                                                                                                                                                                                    | Checklist:                                                                                            |                                      |  |  |
| POUR TON PARTY TU LE FERA<br>TP POUR TON BEN PAREILLERER<br>SALON I CUT<br>SALON I CUT<br>S | Card: B10a<br>Handstamp:<br>Armée d'Oriens<br>SALOMIQUE<br>Notes:<br>Price: E                         |                                      |  |  |
| F                                                                                                                                                                                                                                                                                                                                                                                                                                                                                                                                                                                                                                                                                                                                                                                                                                                                                                                                                                                                                                                                                                                                                                                                                                                                                                                                                                                                                                                                                                                                                                                                                                                                                                                                                                                                                                                                                                                                                                                                                                                                                                                                                                                                                                                                                                                                                                                                                                                    | Checklist:                                                                                            |                                      |  |  |
| CARTE POSTALE                                                                                                                                                                                                                                                                                                                                                                                                                                                                                                                                                                                                                                                                                                                                                                                                                                                                                                                                                                                                                                                                                                                                                                                                                                                                                                                                                                                                                                                                                                                                                                                                                                                                                                                                                                                                                                                                                                                                                                                                                                                                                                                                                                                                                                                                                                                                                                                                                                        | Card: Bla<br>Handstamp:<br>ARMÉE D'ORIENT<br>RESERVE DES MÉDICAMENTS<br>Notes: on reverse<br>Price: E |                                      |  |  |
| G                                                                                                                                                                                                                                                                                                                                                                                                                                                                                                                                                                                                                                                                                                                                                                                                                                                                                                                                                                                                                                                                                                                                                                                                                                                                                                                                                                                                                                                                                                                                                                                                                                                                                                                                                                                                                                                                                                                                                                                                                                                                                                                                                                                                                                                                                                                                                                                                                                                    | Checklist:                                                                                            | 9                                    |  |  |