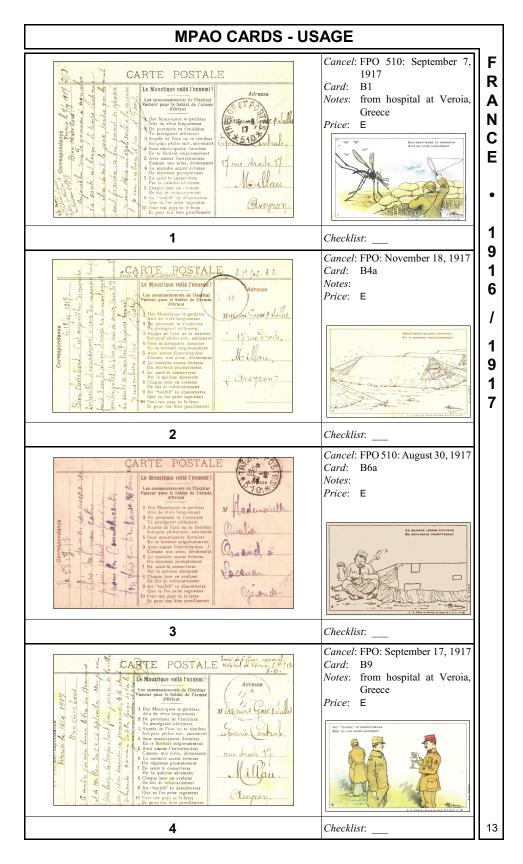

## MPAO CARDS

During World War I, troops fighting on the eastern front – Greece and neighboring areas – were plagued by malaria. Although soldiers were provided quinine and mosquito nets to protect them from the debilitating disease, they needed frequently to be reminded to use these resources. The Malaria Mission to the Army of the East supplied soldiers with postcards that carried reminders to use quinine and bed nets. Shown here are the various cards supplied. Prices are for unused cards. Used cards sell for more.

Presented first are two cards designed by noted French artist Albert Andre Guillaume. Multicolored and printed on white cardstock in 1916 by L. V. of Paris at the direction of the State Health Service, they were distributed to French soldiers on the eastern front. Each card bears a reminder for guarding against malaria and shows soldiers who do and do not heed the reminder. An MPAO (Mission Paludeens de Armee de Orient) number is printed in the left margin. The cards measure 140 x 90 mm. [See *France (1996) army postcards* for reproduction of A2. Reproductions on photo paper and without printing on the reverse are mere digital copies.]