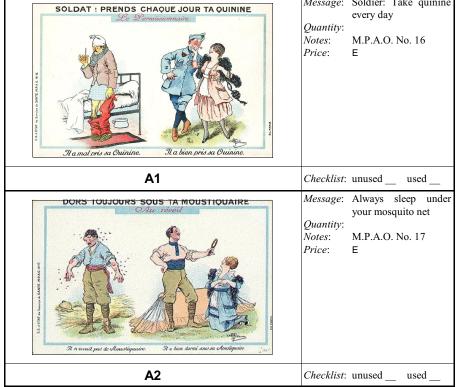

Presented first are two cards designed by noted French artist Albert Andre Guillaume. Multicolored and printed on white cardstock in 1916 by L. V. of Paris at the direction of the State Health Service, they were distributed to French soldiers on the eastern front. Each card bears a reminder for guarding against malaria and shows soldiers who do and do not heed the reminder. An MPAO (Mission Paludeens de Armee de Orient) number is printed in the left margin. The cards measure 140 x 90 mm. [See *France (1996) army postcards* for reproduction of A2. Reproductions on photo paper and without printing on the reverse are mere digital copies.]

| CARTE POSTALE       |               | Notes:                                    | no malaria-related text                                    |
|---------------------|---------------|-------------------------------------------|------------------------------------------------------------|
| CORRESPONDANCE      | Adresse<br>M  |                                           |                                                            |
| SOLDAT : PRENDS CHA | A1-A2 Reverse | Message:<br>Quantity:<br>Notes:<br>Price: | Soldier: Take quining<br>every day<br>M.P.A.O. No. 16<br>E |