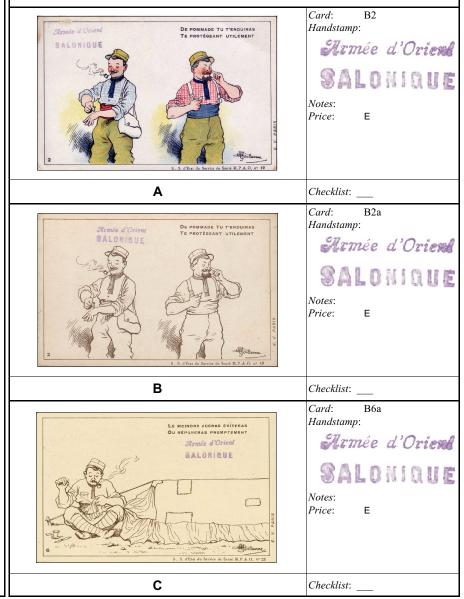

## **MPAO CARDS**

The following postcards prepared for France's Eastern Army have hand stamps unrelated to malaria. Some of the hand stamps are found on the front of cards, others are on the back. The purpose of these hand stamps is not known. [Additional hand stamps that relate to malaria are shown in handbook section *France (1916-18) military handstamps*.]