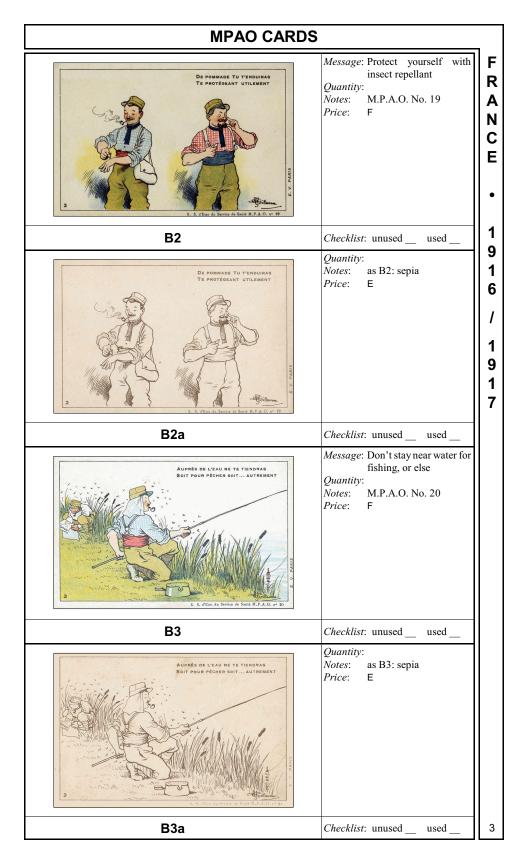

## FRANCE • 1916 / 1917

2

The second set of cards consisted of ten designs created by Albert Andre Guillaume. Each design illustrates one of the Pasteur Institute's 10 commandments for malaria prevention among soldiers on the eastern front. Printed in 1916 by E. V. of Paris at the direction of the State Health Service of France, the designs were prepared in multiple colors on white cards as well as in sepia on tan cards. The MPAO number appears at bottom right, and the number of the commandment portrayed is printed in the design area at lower left. In French, the two lines of each commandment rhyme with the lines of the other commandments. The cards measure 140 x 90 mm. [See France 1995 for reproduction of B4.] Notes: address and message areas flank listing of CARTE POSTALE Pasteur Institute's ten Le Moustique voilà l'ennemi ! Adresse commandments mmandements de l'Institut pour le Soldat de l'Armée ustiques te gar vivre longuem made tu t'endu égeaut utileme B1-B10a Reverse Message: Here the mosquito is the enemy DES MOUSTIQUES TE GARDERAS AFIN DE VIVRE LONGUEMENT Quantity: Notes: M.P.A.O. No. 18 Price: F **B1** Checklist: unused used Ouantity: Notes: as B1: sepia DES MOUSTIQUES TE GARDERAS AFIN DE VIVRE LONGUEMENT Price: Е B1a Checklist: unused used